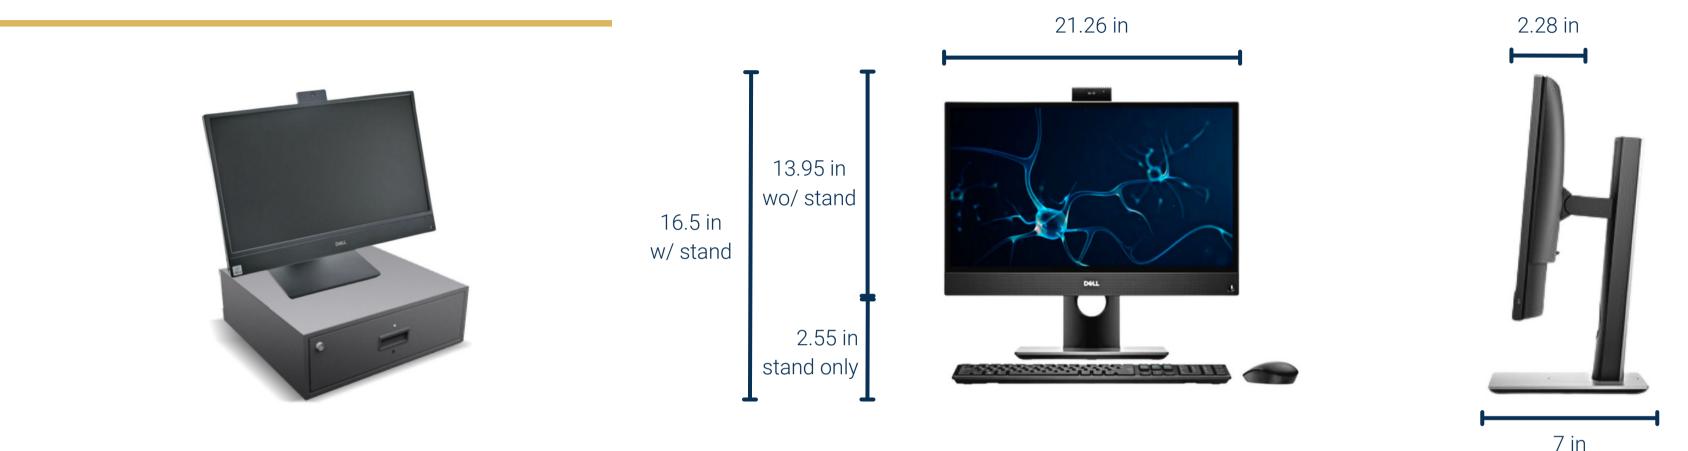

## KeyLink PC 7410 AIO

<u>Dimensions & Weight</u> Depth: 2.28 in. (57.90 mm) Width: 21.26 in. (540.00 mm) Height: 13.95 in. (354.30 mm), without stand | with stand 16.50 in. (419.10 mm) Weight (maximum), with stand: 20.25 lb (9.19 kg)