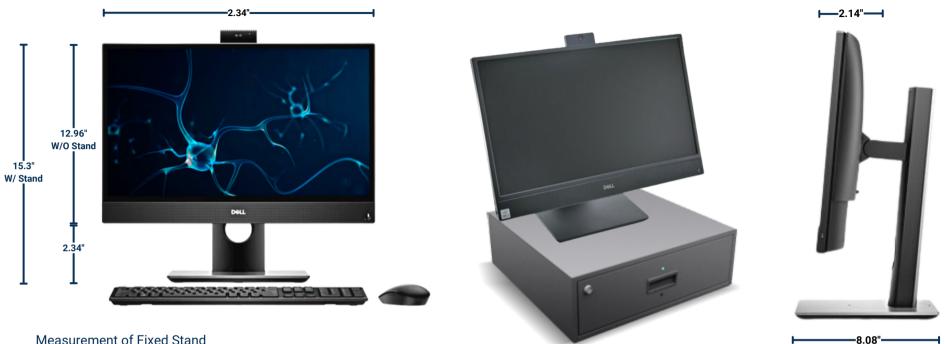

## KeyLink PC Current Model: Dell OptiPlex 3280 All-in-One Premium with Touch Screen

Measurement of Fixed Stand Stand Weight: 4.8lbs / 2.18kg Stand Width: 9.22in / 23.4cm Stand Depth: 8.09in / 20.5cm

Optional: Drill a hole/grommet on the desk for cables to pass through.